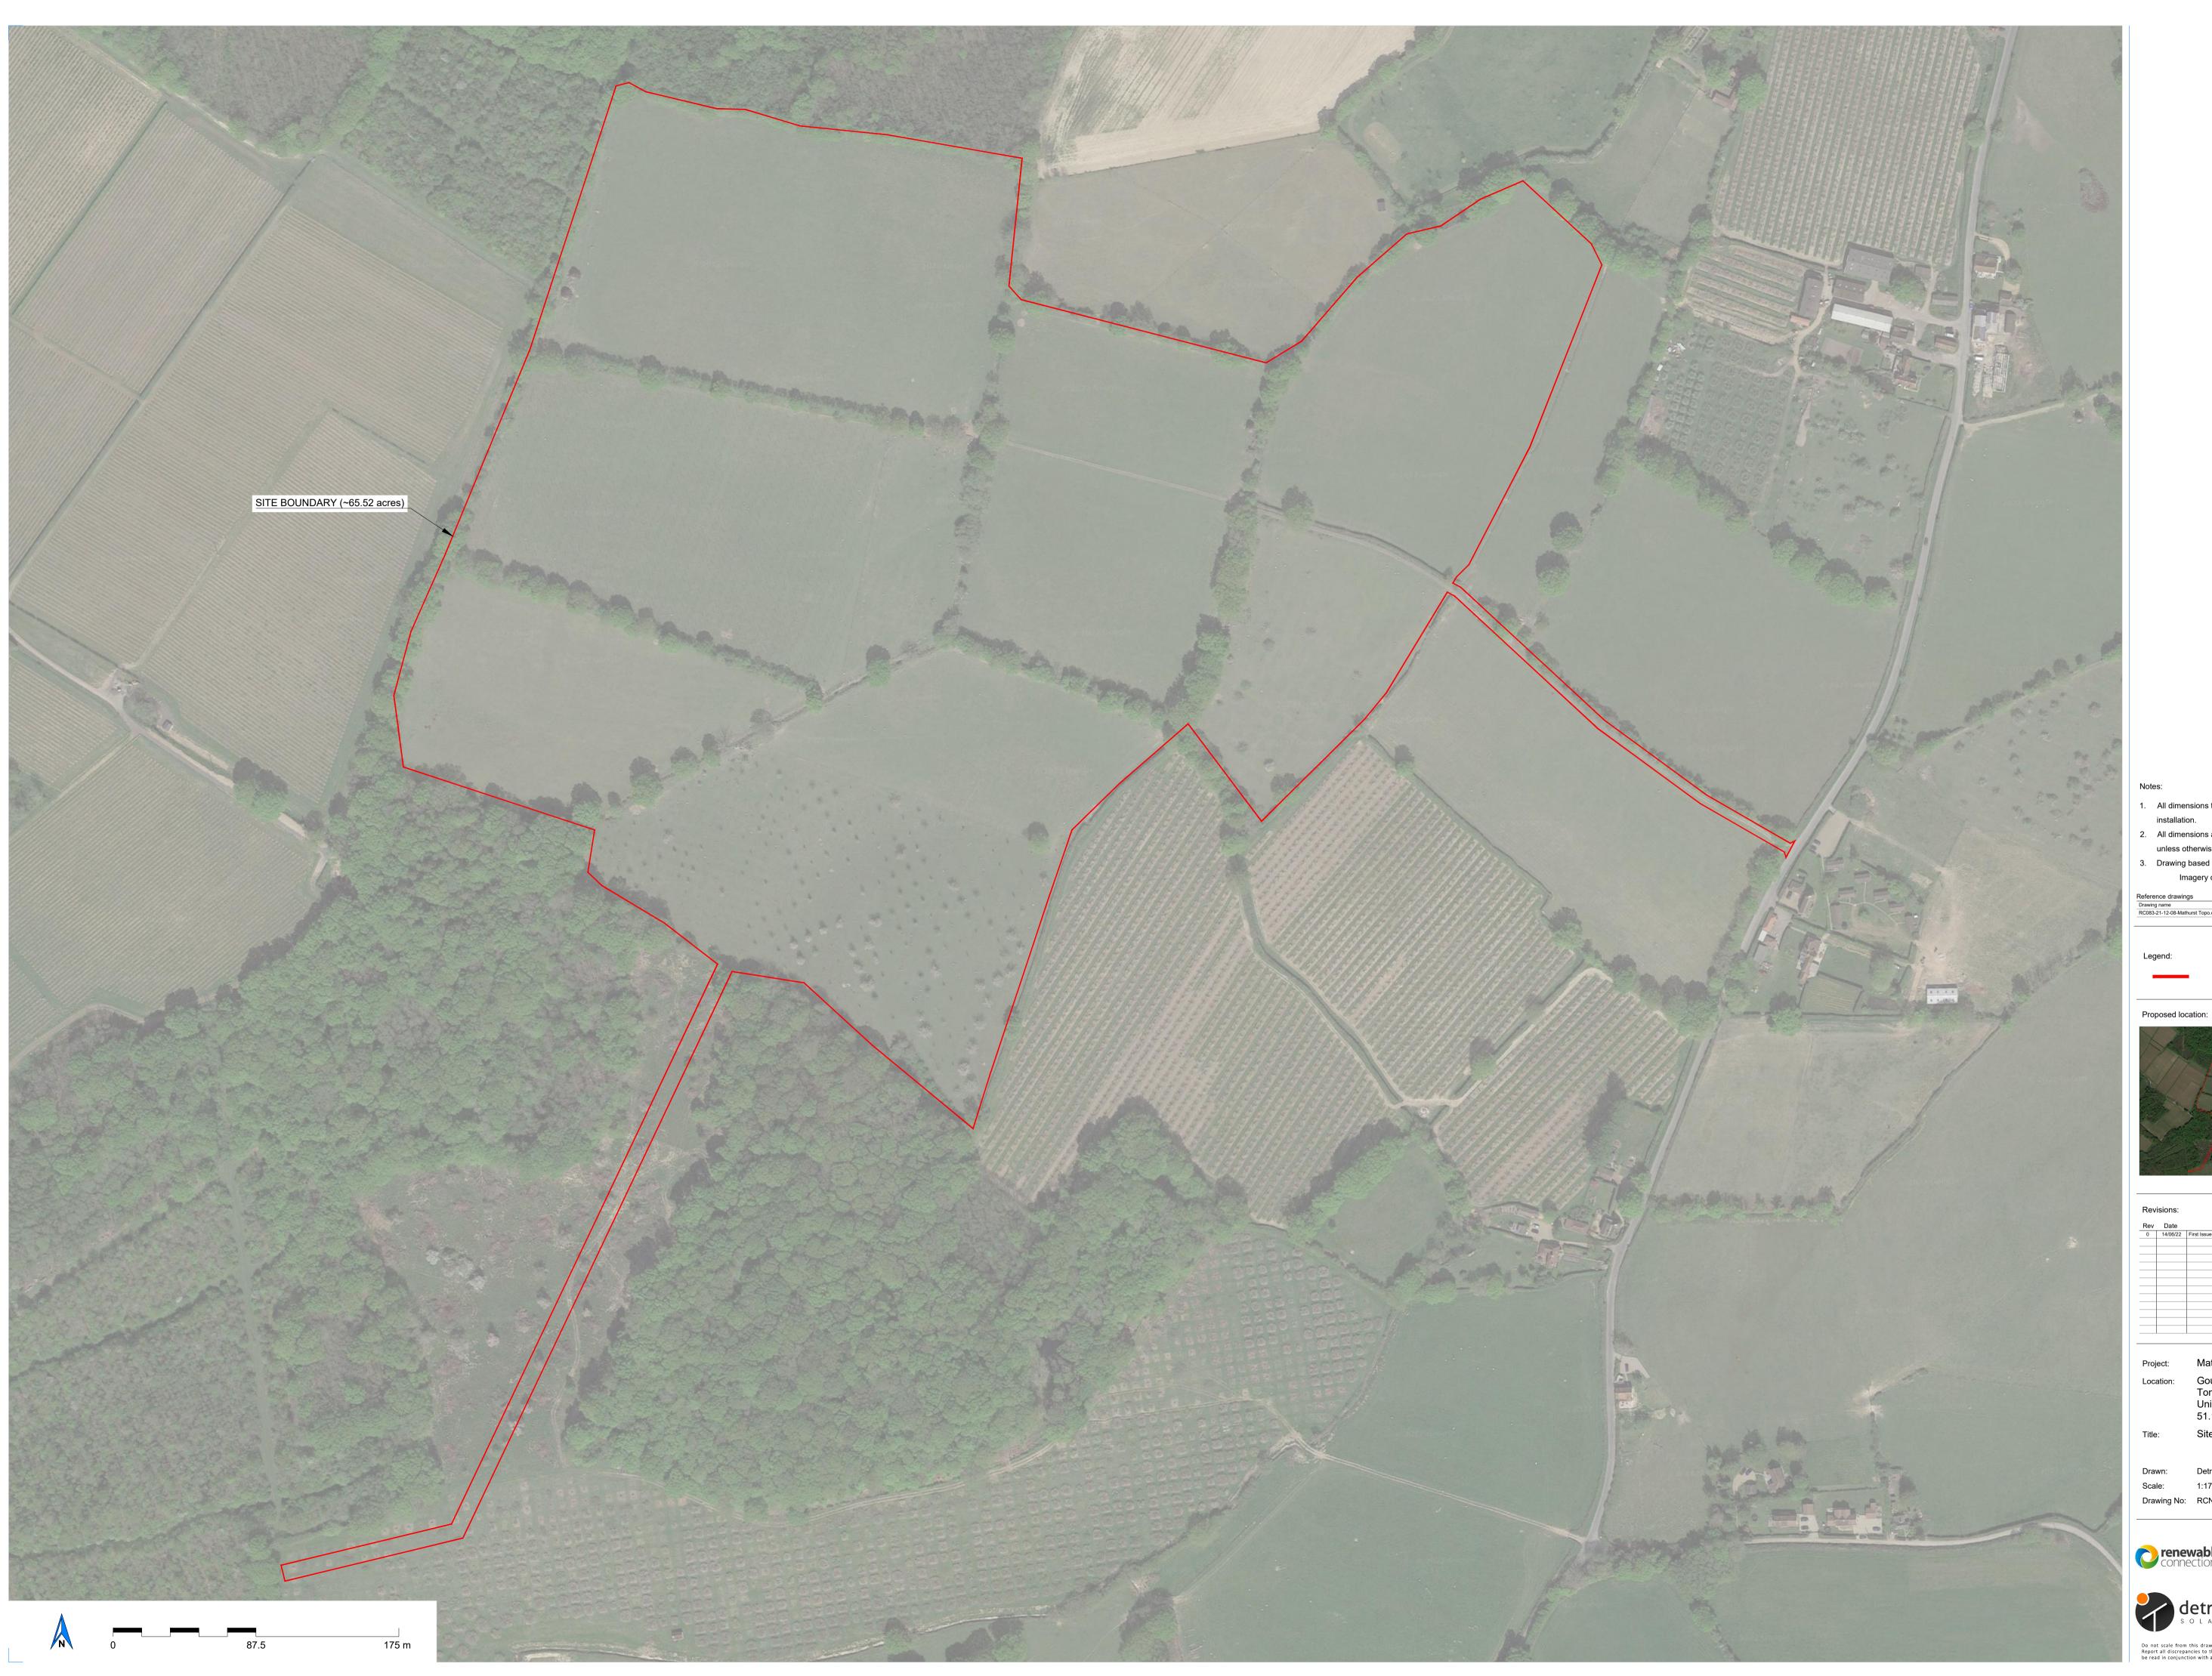

1. All dimensions to be confirmed on site prior to

2. All dimensions are indicative only and in m

unless otherwise specified. 3. Drawing based on satellite data:

Imagery date: 23/04/20

Drawing name RC083-21-12-08-Mathurst Topo.dwg

Site boundary

| Rev | Date     | Comments    | Drawn | Appro |
|-----|----------|-------------|-------|-------|
| 0   | 14/06/22 | First Issue | AP    | RU    |
|     |          |             |       |       |
|     |          |             |       |       |
|     |          |             |       |       |
|     |          |             |       |       |
|     |          |             |       |       |
|     |          |             |       |       |
|     |          |             |       |       |
|     |          |             |       |       |
|     |          |             |       |       |
|     |          |             |       |       |

Project: Mathurst Farm

Location: Goudhurst Road, Staplehurst, Tonbridge, Kent, TN12 0HQ United Kingdom 51.139003°, 0.528374°

Site Boundary Layout

Drawing No: RCN1006-102 Rev:

renewable Connections
3rd floor, 141-145 Curtain Road
London, EC2A 3BX
+44 (0)20 7749 2650
www.renewableconnections.co.uk

Do not scale from this drawing. Site verify all dimensions prior to construction. Report all discrepancies to the drawing originator immediately. This drawing is to be read in conjunction with all relevant documents and drawings.