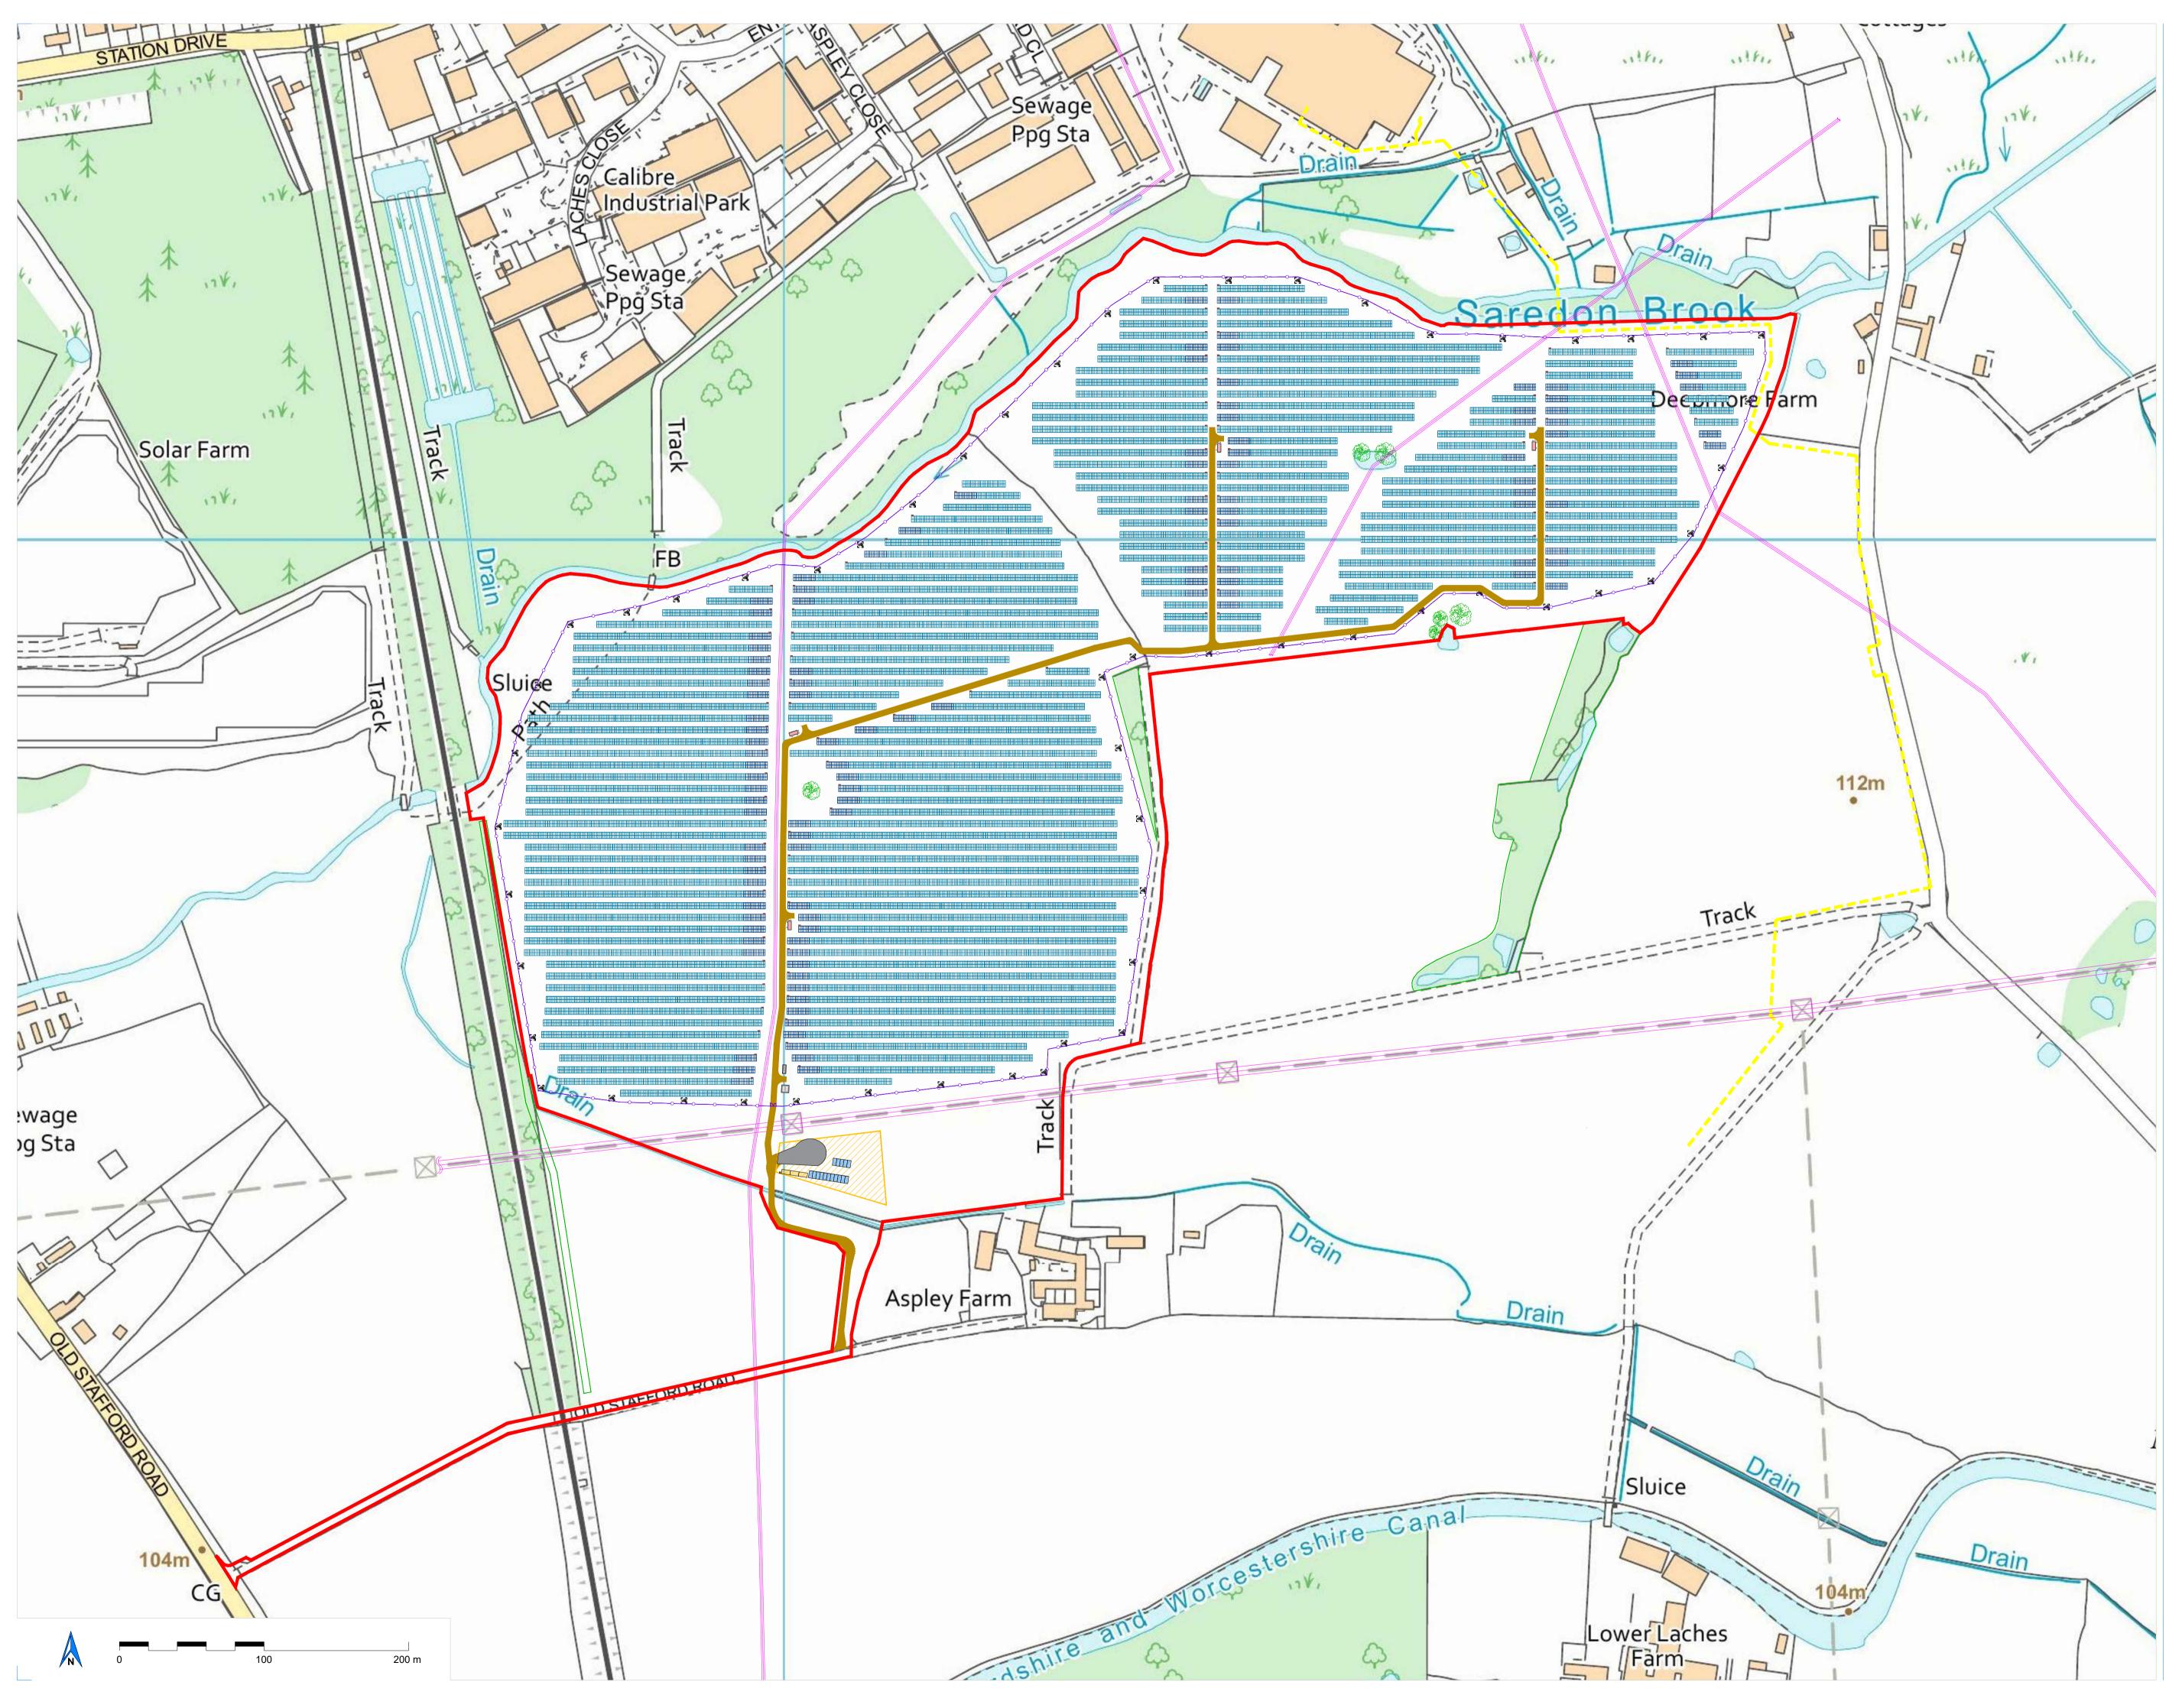

#### Proposed location:

#### Jeepm Wolverhampton, Location: Deepmore Lane UK 52.666579°, -2.117181°

## Indicative Proposed Site Layout

Drawn Scale:

Title

Detra Solar / NM Checked: JH 1:2000@A1 26/09/23 Drawing No: RCN1005-PLE-01 Rev:

detra Solta B Detra Solar Lvovo str. 25-104, LT-09320 Vilnius LAR www.detrasolar.com