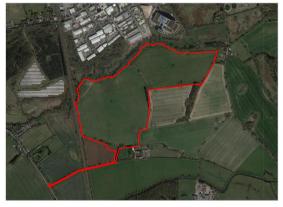

#### Proposed location:

#### Jeepm Wolverhampton, Location: Deepmore Lane UK 52.666579°, -2.117181°