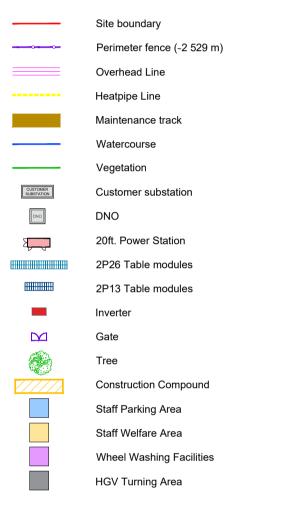

# only Proposal

#### Notes

- 1. All dimensions to be confirmed on site prior to installation.
- 2. All dimensions are indicative only and in m unless otherwise specified.
- 3. Drawing based on satellite data: Imagery date: 04/04/21

### Reference drawings

| Drawing name                                        | Rev | Date     |
|-----------------------------------------------------|-----|----------|
| RC122 - 22-02-18 - Validation Acceptance Report.pdf | -   | 03/05/22 |
| RC122 - Deepmore Lane, Four Ashes 14.03.22.kmz      | -   | 03/05/22 |
| Deepmore Red Line Boundary.kmz                      | -   | 15/08/23 |
| VML_SJ9006.dwg                                      | -   | 21/08/23 |
| 2205048-TK02.dwg                                    | -   | 25/09/23 |

#### Legend:



#### Proposed location:



#### Revisions:

| Rev  | Date     | Comments                                             | Drawn | Approve |
|------|----------|------------------------------------------------------|-------|---------|
| 0    | 04/05/22 | First Issue                                          | OA    | RU      |
| 1    | 21/04/23 | The site entrance changed                            | MM    | AP      |
| 2    | 14/07/23 | Added heatpipe, OHL, floodrisk zones,                | NM    | MM      |
|      |          | Reversed entrance plan                               |       |         |
| 3    | 02/08/23 | Site boundary adjustments                            | NM    | MM      |
| 4    | 17/08/23 | Site boundary, access road changes                   | MB    | NM      |
| 5    | 2