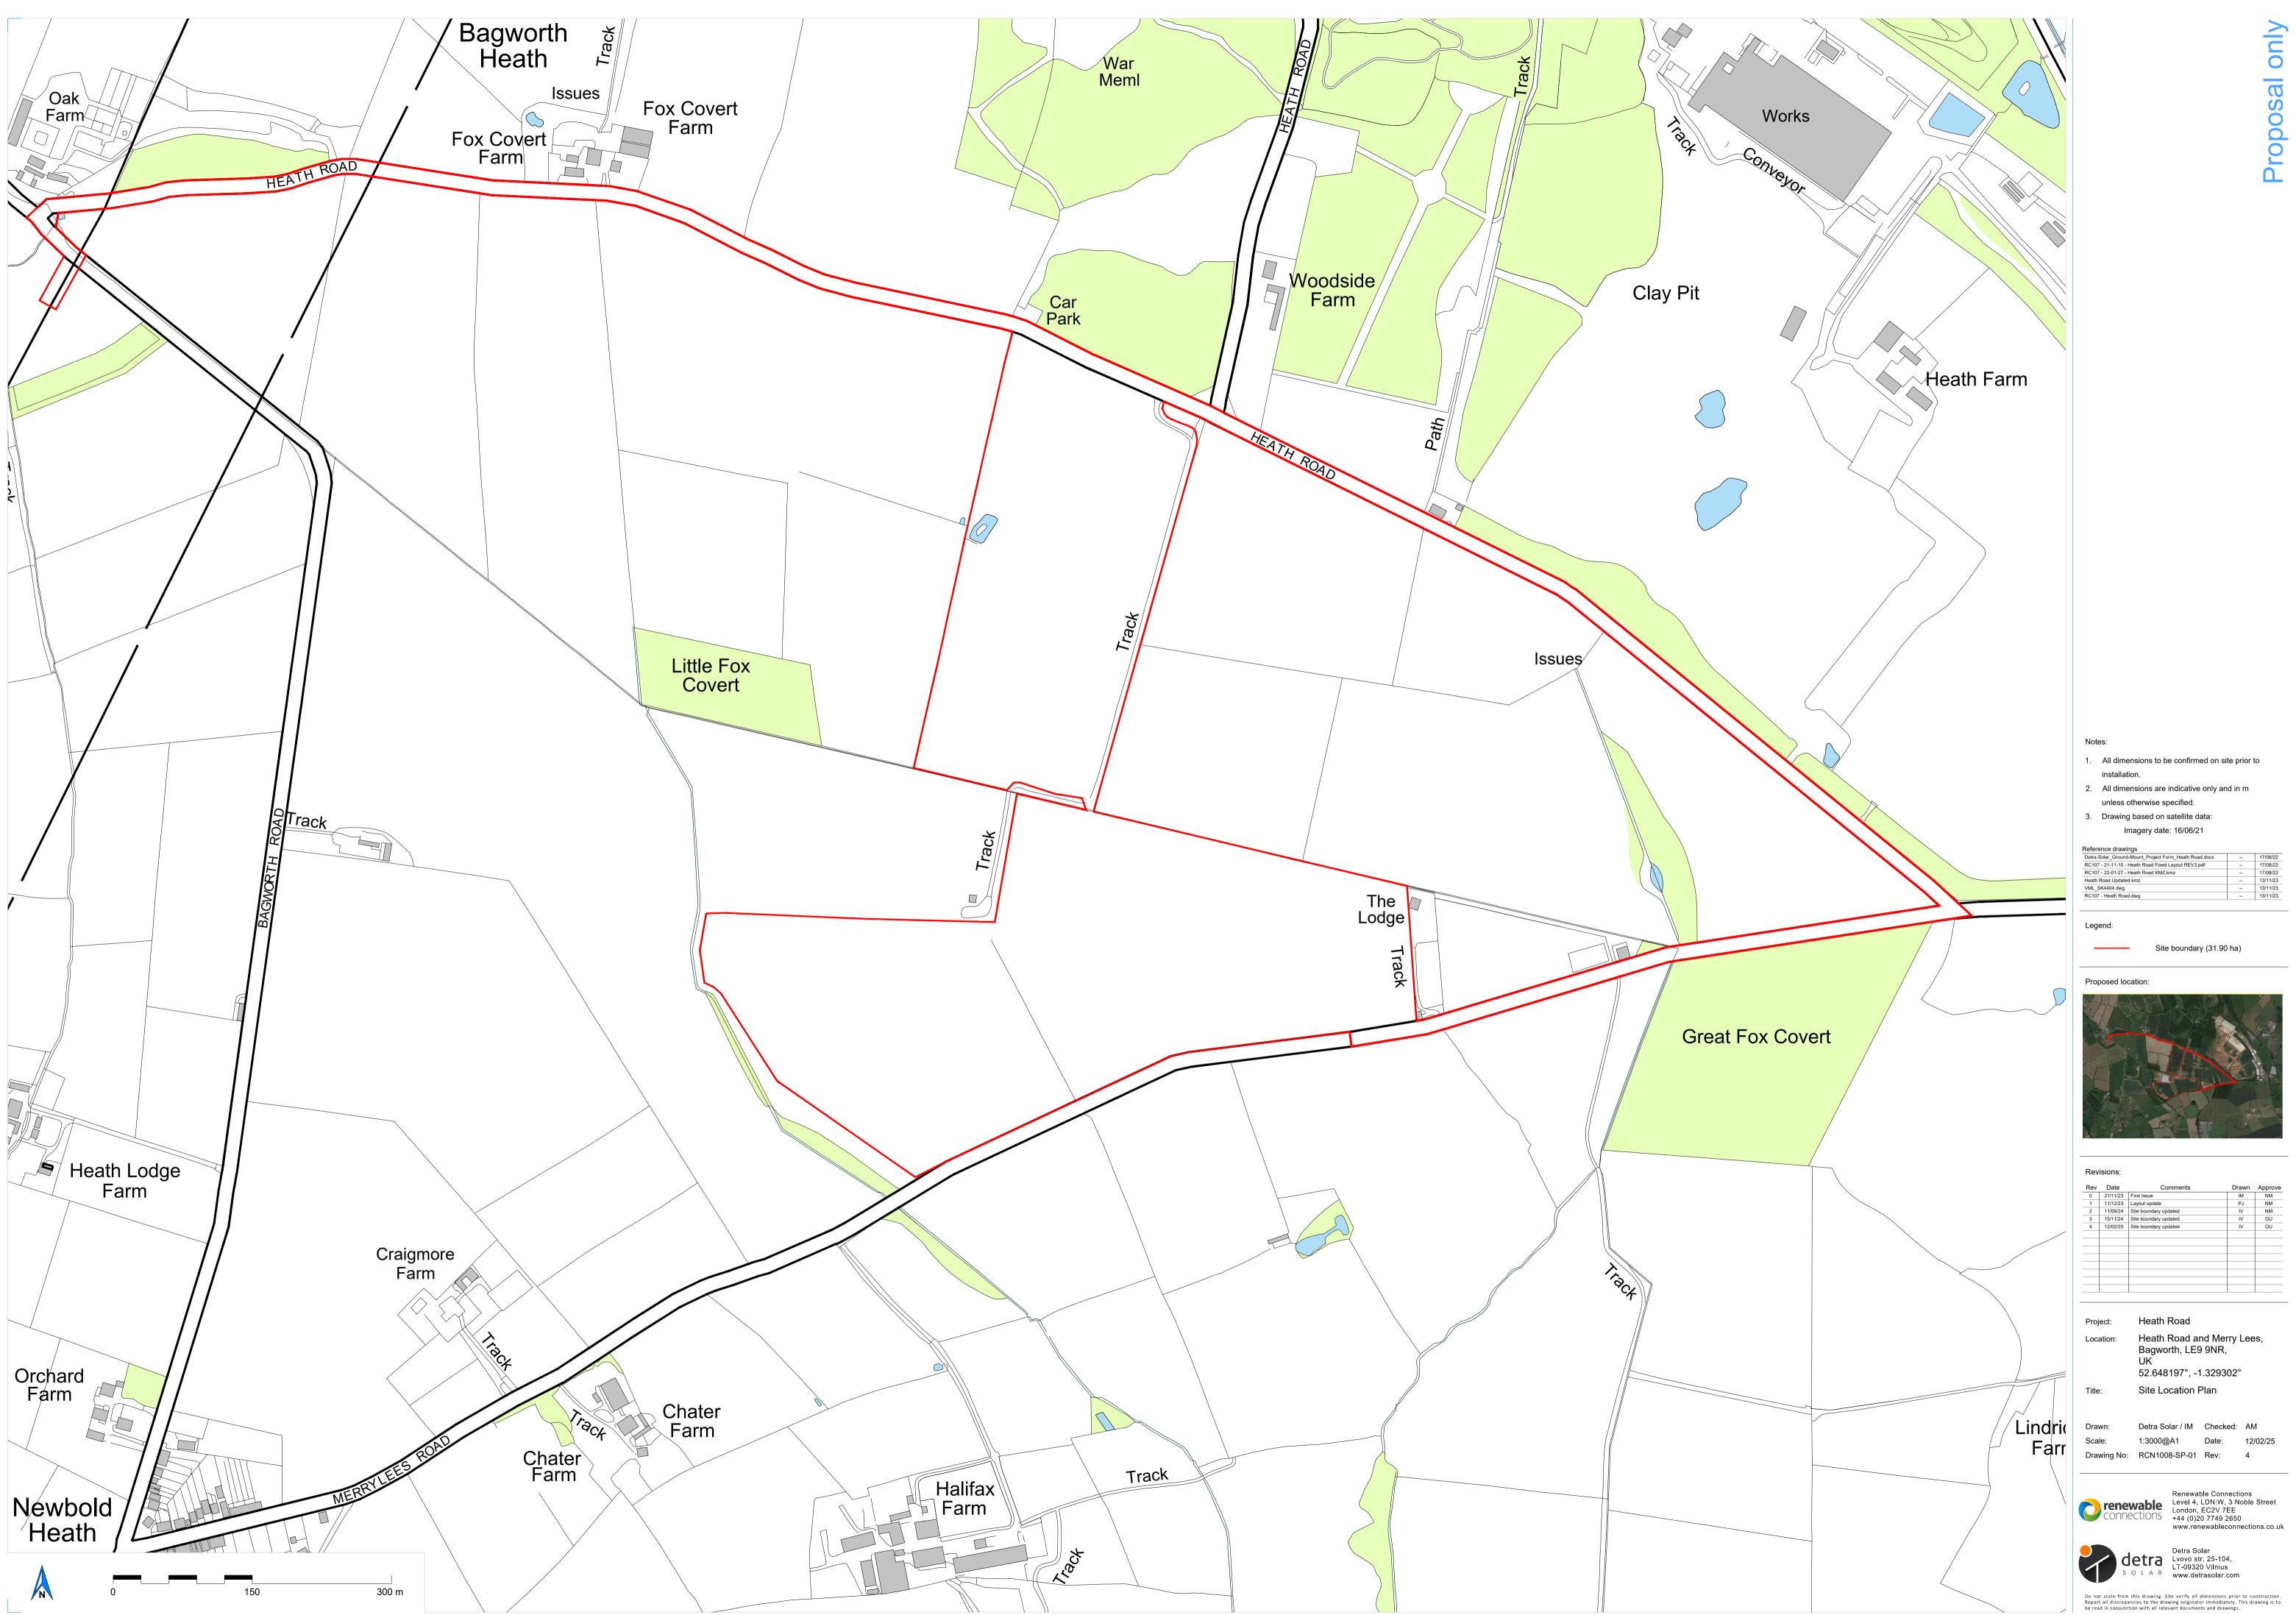

| Project:                                                | Heath Road                                                                       |          |          |          |  |
|---------------------------------------------------------|----------------------------------------------------------------------------------|----------|----------|----------|--|
| ocation:                                                | Heath Road and Merry Lees,<br>Bagworth, LE9 9NR,<br>UK<br>52.648197°, -1.329302° |          |          |          |  |
| itle:                                                   | Site Lo                                                                          | cation F | Plan     |          |  |
| Drawn:                                                  | Detra Solar / IM                                                                 |          | Checked: | AM       |  |
| Scale:                                                  | 1:3000@A1                                                                        |          | Date:    | 12/02/25 |  |
| Prawing No:                                             | RCN1008-SP-01                                                                    |          | Rev:     | 4        |  |
| Renewable Connections<br>Level 4, LDN:W, 3 Noble Street |                                                                                  |          |          |          |  |